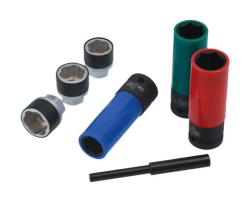

## Wheel Nut & Bolt Extractor Socket Set 7pc

A 7 piece, 1/2"D wheel socket and bolt socket set specially designed for the removal of damaged wheel fixings.

## **Additional Information**

- Sizes: 17, 19, 21mm.
- Thin wall, 1/2"D sockets manufactured from Chrome Molybdenum with protective sleeve for use on alloy wheels; overall length: 86mm.
- Cold forged sockets specially for the removal of damaged wheel nuts and bolts. Supplied with protective covers; overall length: 31mm.
- A punch for removing damaged bolts from the socket is also included. Do not use the cold forged spiral sockets for fitting wheel nuts or bolts.
- Presented in an EVA foam tray convenient for user storage and limiting packaging waste.