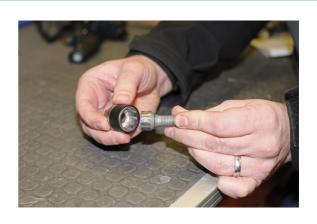

## Wheel Nut & Bolt Extractor Socket Set 7pc

A 7 piece, 1/2"D wheel socket and bolt socket set specially designed for the removal of damaged wheel fixings.

## **Additional Information**

- Sizes: 17, 19, 21mm.
- Thin wall, 1/2"D sockets manufactured from Chrome Molybdenum with protective sleeve for use on alloy wheels; overall length: 86mm.
- Cold forged sockets specially for the removal of damaged wheel nuts and bolts. Supplied with protective covers; overall length: 31mm.
- A punch for removing damaged bolts from the socket is also included. Do not use the cold forged spiral sockets for fitting wheel nuts or bolts.
- Presented in an EVA foam tray convenient for user storage and limiting packaging waste.